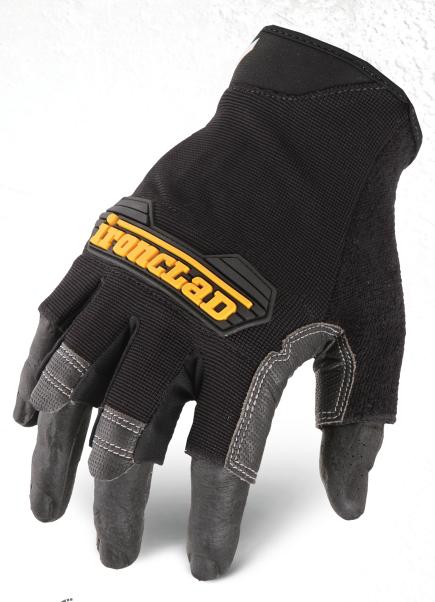

#### **FINGERLESS DEXTERITY**

A must for any situation where you want protection for your palm but need your fingers free to complete the job. Offering maximum dexterity and breathability.

Clarino® Non-Slip Reinforcements ADVANCED GLOVE TECHNOLOGY Reinforced saddle for ultimate durability and protection.

**TPR Cuff Puller** Get your glove in the proper position faster.

Compression Cuff System Easy on/off operation with constant snug

Patented Palm Design Excellent dexterity and durability.

Terry Cloth Sweat Wipe Conveniently located on the back of the thumb.

fit.

ADDITIONAL FEATURES O TPR knuckle protection O Padded synthetic leather palm

Padded synthetic learner pain
Integrated pull-tabs for easy glove take-off

MFG2-02-S MFG2-03-M MFG2-04-L MFG2-05-XL