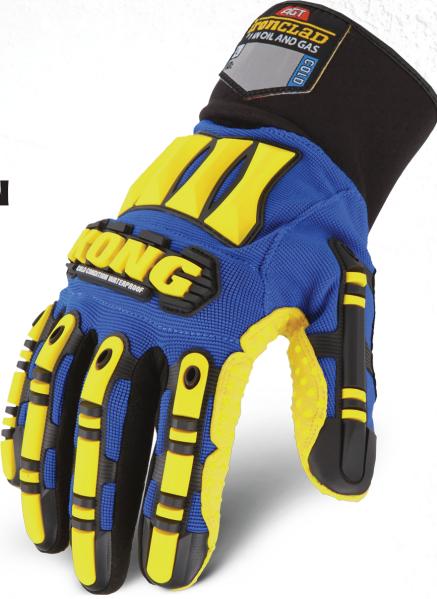

## KONG® COLD CONDITION WATERPROOF

The KONG® Cold Condition Waterproof is perfect for cold, windy, wet conditions on the rig or in the fields. It's oilproof, windproof and waterproof and offers the rugged protection and back of hand protection that the Oil and Gas Industry demands.

## ADVANCED GLOVE TECHNOLOGY

**Guaranteed Oilproof & Waterproof** Breathable waterproof; allows sweat to evaporate, keeping hands dry and warm.

Co-Developed By OGSC Co-developed by the Oil & Gas Industry's Safety Committee.

**Exclusive Palm Material** 25% more abrasion resistant than normal synthetic leather.

High Contrast Palm / Back of hand

KONG® Metacarpal Protection 80% impact absorption.

KONG® Knuckle Protection 90% impact absorption.