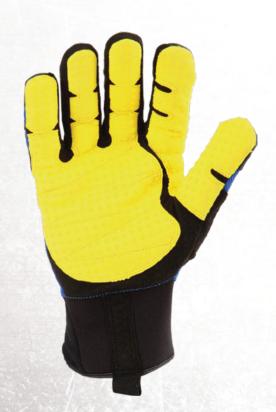

## KONG® COLD CONDITION WATERPROOF

The KONG® Cold Condition Waterproof is perfect for cold, windy, wet conditions on the rig or in the fields. It's oilproof, windproof and waterproof and offers the rugged protection and back of hand protection that the Oil and Gas Industry demands.

**Exclusive Palm Material** 25% more abrasion resistant than normal synthetic leather.

High Contrast Palm / Back of hand

KONG® Metacarpal Protection 80% impact absorption.

KONG® Knuckle Protection 90% impact absorption.