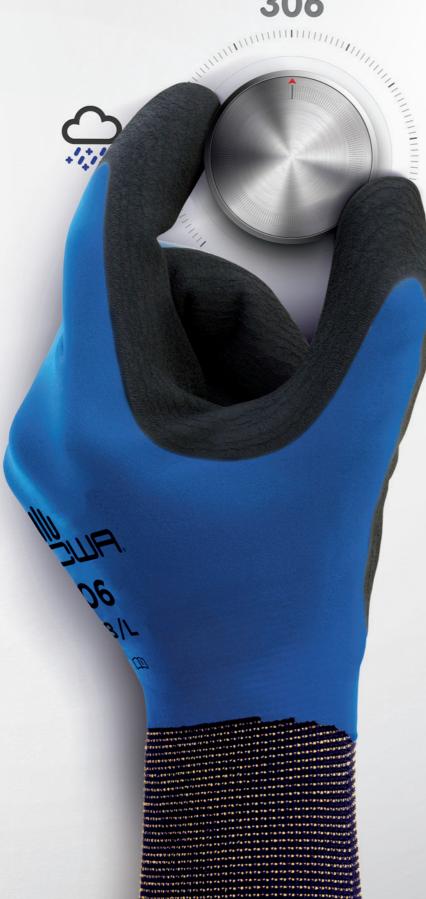

# 306 THE ULTIMATE OUTDOOR COMPANION

DURING DRY AND HOT TEMPERATURES, WEARING GLOVES CAN CAUSE HANDS TO SWEAT. IN COLD AND WET WEATHER, USERS WEAR FULLY COATED GLOVES TO KEEP HANDS CLEAN, DRY AND WARM. THIS CAN OFTEN MEAN SWAPPING BETWEEN GLOVES TO COINCIDE WITH THE CHANGEABLE WEATHER CONDITIONS.

As a result, users may need TWO different types of glove for carrying out the same task, resulting in a double purchase and / or the incorrect glove being worn for the season. To counteract this, Showa has designed the 306 - a breathable, water repellent, fully coated latex grip glove.

The 306 is revolutionary as it is constructed using a premium combination of full foam aerated latex supplemented with a latex coating on the palm. When wearing the 306, users can expect fantastic grip, dexterity and breathability in dry or wet