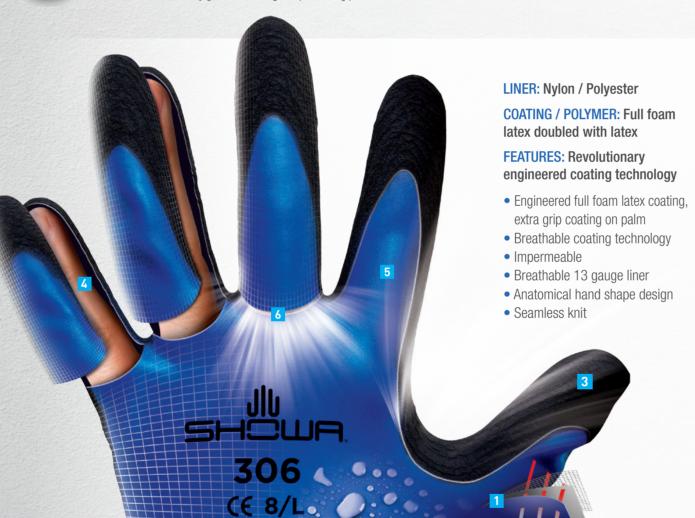

**BENEFITS:** One multi-purpose solution regardless of the outdoor weather conditions, combined with potential efficiencies in stock-holding and purchasing

- Aerated latex foam enhances breathability and reduces perspiration on the hand
- 2 Impermeable coating repels liquid
- 3 Latex coating offers high levels of grip and abrasion resistance
- 4 Soft comfort and premium fit thanks to Showa hand shape technology
- 5 Excellent flexibility thanks to the engineered coating technology
- 6 Manufactured using an ergonomically designed hand mould to reduce hand fatigue
- Seamless for optimum comfort